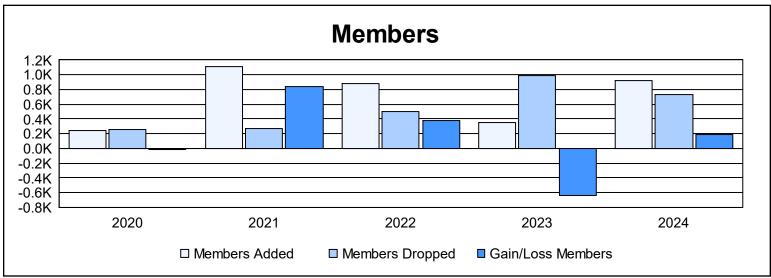

District 325 N As of June 2024 Cumulative

| Year      | New<br>Clubs | Dropped<br>Clubs | Gain/<br>Loss<br>Clubs | New<br>Members | Charter<br>Members | Reinstate<br>Members | Transfer<br>Members | Total<br>Member<br>Added | Total<br>Members<br>Dropped | Gain/<br>Loss<br>Members |
|-----------|--------------|------------------|------------------------|----------------|--------------------|----------------------|---------------------|--------------------------|-----------------------------|--------------------------|
| 2019-2020 | 5            | 0                | 5                      | 102            | 122                | 12                   | 2                   | 238                      | 252                         | -14                      |
| 2020-2021 | 31           | 0                | 31                     | 383            | 718                | 6                    | 2                   | 1,109                    | 265                         | 844                      |
| 2021-2022 | 26           | 2                | 24                     | 324            | 554                | 8                    | 1                   | 887                      | 502                         | 385                      |
| 2022-2023 | 6            | 22               | -16                    | 150            | 175                | 19                   | 5                   | 349                      | 984                         | -635                     |
| 2023-2024 | 17           | 13               | 4                      | 426            | 451                | 40                   | 2                   | 919                      | 731                         | 188                      |
| Average   | 17           | 7                | 10                     | 277            | 404                | 17                   | 2                   | 700                      | 547                         | 154                      |